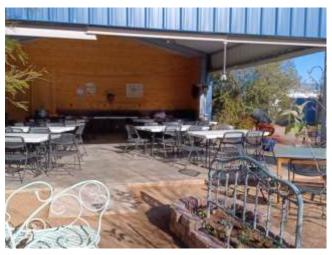

A talented Master Gardener donated the mosaics lining the retaining wall and stairs.

A revised Facilities Use Agreement between the Foundation and the university broadens access to the Discovery Gardens. The pavilion can be reserved by local nonprofit community organizations for meetings, classes and events.