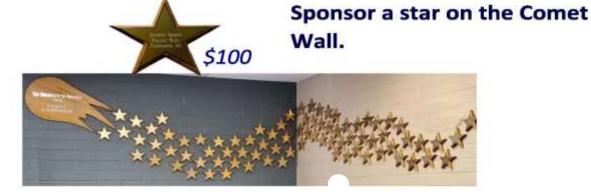

**Make a Direct Gift** - whether cash, check or via credit card - are critically important, because they can be put to work immediately, increasing their impact and extending their reach.

**Purchase a Star** with a \$100 Donation. Leave a legacy on the walls in the Patterson Observatory. Purchase a Star with your name, or the name of a loved one, engraved on a brass plate and added to the Comet's tail in the Patterson Classroom.