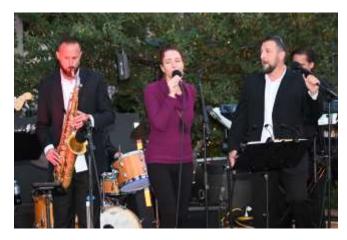

Our Dine Under the Stars dinner on November 5 was well attended, with over 200 guests braving the chilly evening to listen to Desert Fever play jazz, enjoy a delicious dinner provided by Pizzeria Mimosa and Texas Roadhouse, recognize our generous sponsors, and bid on silent and live auction items, encouraged by Jeff Davenport and Sheriff Mark Dannels, who volunteered as announcers and auctioneers for the event.

Desert Fever performed jazz and popular favorites

Generous patrons bid on live auction items including a microbrewery tour & tasting, a dinner and horseback ride, a ride-along with the sheriff, and a side of beef. This was our biggest fundraiser to date, with over \$30,000 raised