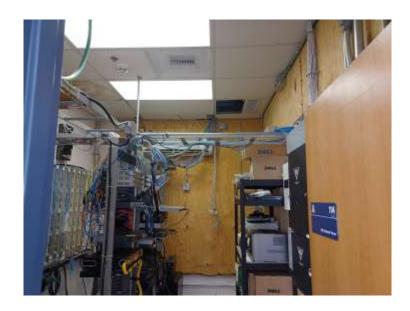

Computer servers need a dedicated cooling unit in order to keep the electronic components performing at their optimal level. The air conditioning split unit for the server room in Groth Hall failed suddenly, and the foundation was able to hire a trusted local vendor and have it replaced quickly.