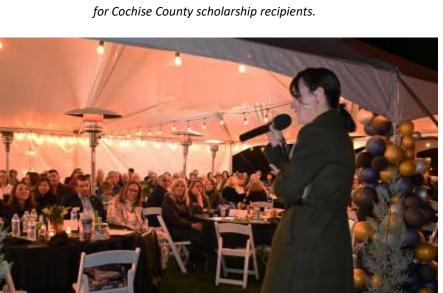

Delicious and exotic appetizers from Vicki Gilbert's Pizzeria Mimosa

Scholarship Recipients Yassmin Gonzalez (above) and Fernanda Reyes Aguilar (left) share their inspiring stories with sponsors and attendees at Dine Under the Stars.