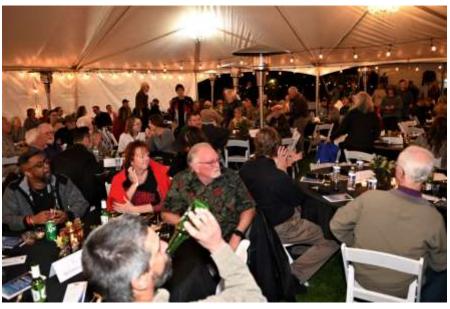

Our Dine Under the Stars dinner on November 5 was well attended, with over 200 guests braving the chilly evening to listen to Desert Fever play jazz, enjoy a delicious dinner provided by Pizzeria Mimosa and Texas Roadhouse, recognize our generous sponsors, and bid on silent and live auction items, encouraged by Jeff Davenport and Sheriff Mark Dannels, who volunteered as announcers and auctioneers for the event.

Desert Fever performed jazz and popular favorites

Generous patrons bid on live auction items including a microbrewery tour & tasting, a dinner and horseback ride, a ride-along with the sheriff, and a side of beef. This was our biggest fundraiser to date, with over \$30,000 raised