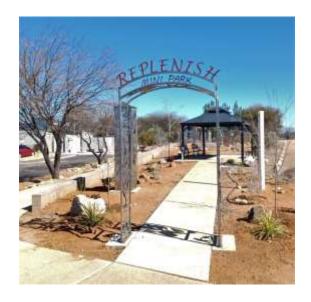

A raingarden demonstration area will be completed near the gazebo and benches.

The Master Gardeners received a \$47,000 grant from the Legacy Foundation to build a respite area near the Pathway to Higher Learning, the City of Sierra Vista's multi-use path connecting Cochise College, the university campus and Buena High School.

A talented Master Gardener donated the mosaics lining the retaining wall and stairs.

A revised Facilities Use Agreement between the Foundation and the university broadens access to the Discovery Gardens. The pavilion can be reserved by local nonprofit community organizations for meetings, classes and events.